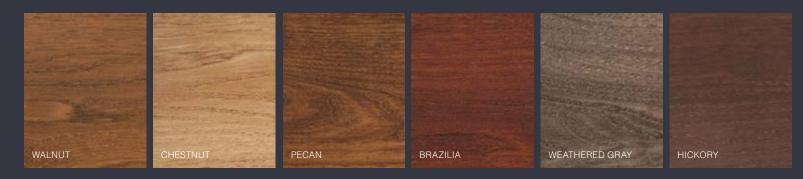

# Achieve stunning depth through color variation.

Zuri expands expression by giving you real color choices. Chestnut evokes joy. Pecan and Brazilia introduce natural vibrancy. Weathered Gray expresses sophistication and induces calm. Enhance the richness of each color by mixing, matching and combining them. Complement and elevate your entire home by varying and combining hues.

- Comes in 1" x 8" and 1" x 12" widths, 12' lengths
- Can be used for stair risers
- Complements the beauty of Zuri decking

Six colorful ways to distinguish your outdoor space.

From vibrant to neutral to weathered, Zuri's color options give you a variety of ways to put your personal stamp on your home exterior environment. And every color is backed by a 25-year Color Fastness Warranty against color shifting.