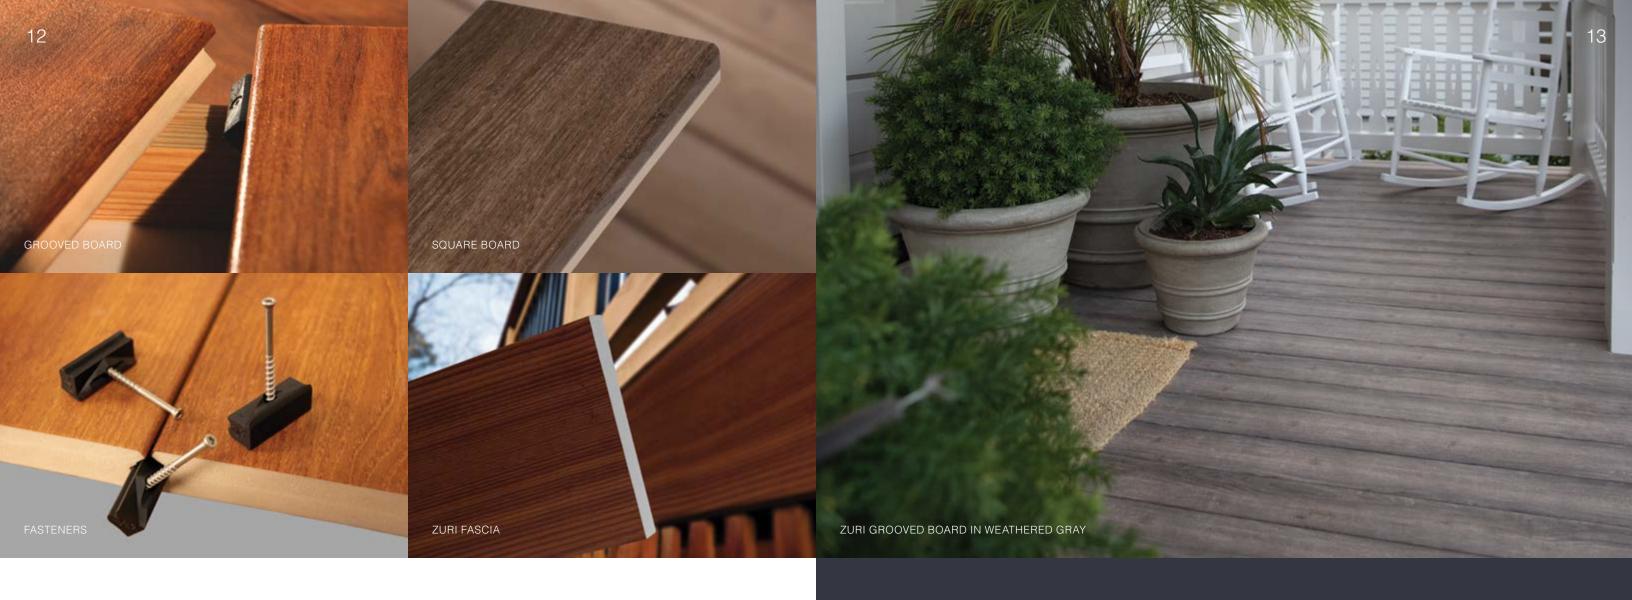

### Zuri was engineered to transform.

With its color, texture and minimal grain pattern repetition, Zuri compels close inspection. You'll find its exotic wood looks perfectly showcased by Zuri Square Boards and Grooved Boards and ably accented by Zuri Fascia.

Our square boards exhibit classic wood beauty, with no painting, staining or resealing. Our grooved boards owe their sophisticated presence to a simple and aesthetically pleasing hidden-fastener installation.

Used below the deck or on a stair riser, Zuri Fascia boards help define the shape of your decking. They possess all the weatherable durability and come in the same complementary colors as Zuri Decking.

Zuri® Premium Decking by Royal® distinguishes itself on every level, from beautiful presence to low-maintenance durability—and Zuri® fascia is the ideal accent. It can be used below the deck or on a stair riser. Plus, it comes in a variety of perfectly complementary colors.