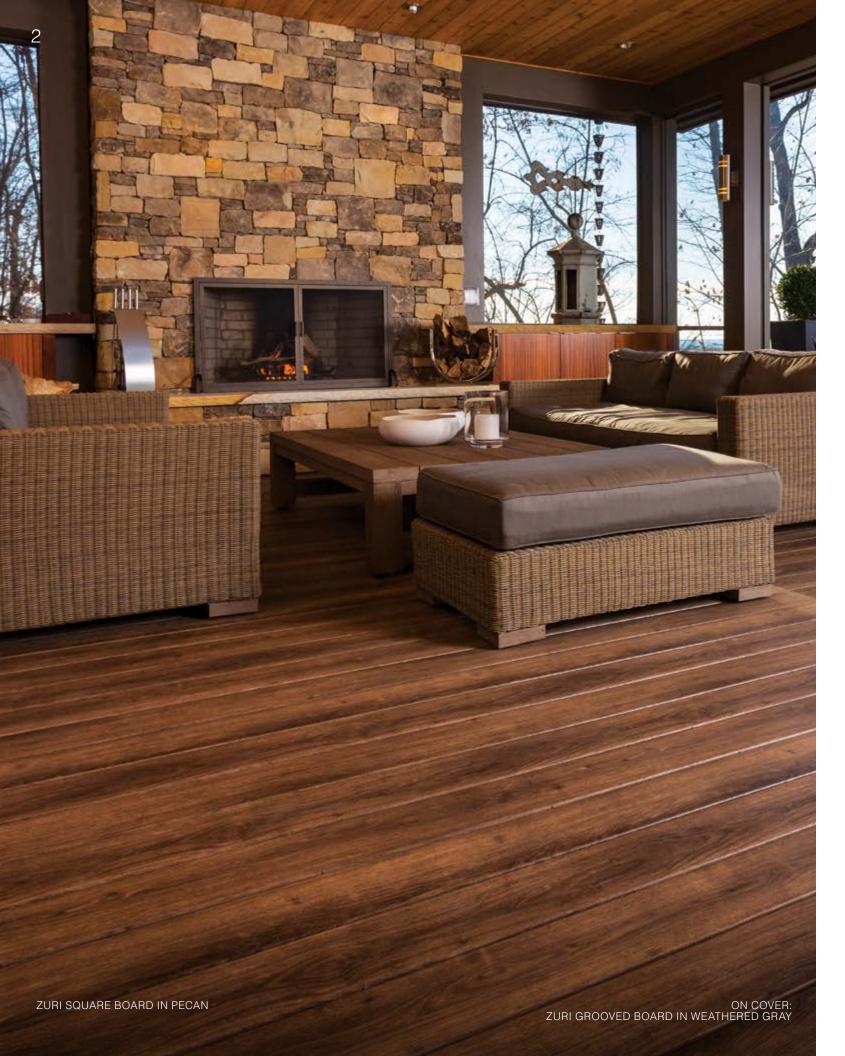

### Zuri was engineered to transform.

With its color, texture and minimal grain pattern repetition, Zuri compels close inspection. You'll find its exotic wood looks perfectly showcased by Zuri Square Boards and Grooved Boards and ably accented by Zuri Fascia.

Our square boards exhibit classic wood beauty, with no painting, staining or resealing. Our grooved boards owe their sophisticated presence to a simple and aesthetically pleasing hidden-fastener installation.