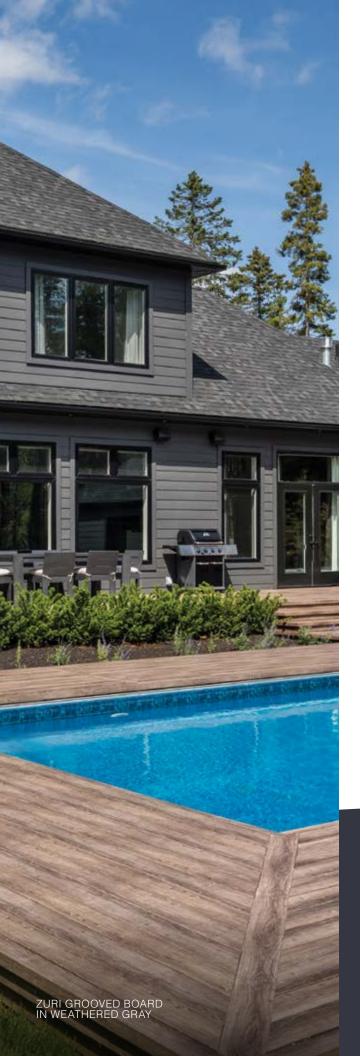

# Achieve stunning depth through color variation.

Zuri expands expression by giving you real color choices. Chestnut evokes joy. Pecan and Brazilia introduce natural vibrancy. Weathered Gray expresses sophistication and induces calm. Enhance the richness of each color by mixing, matching and combining them. Complement and elevate your entire home by varying and combining hues.