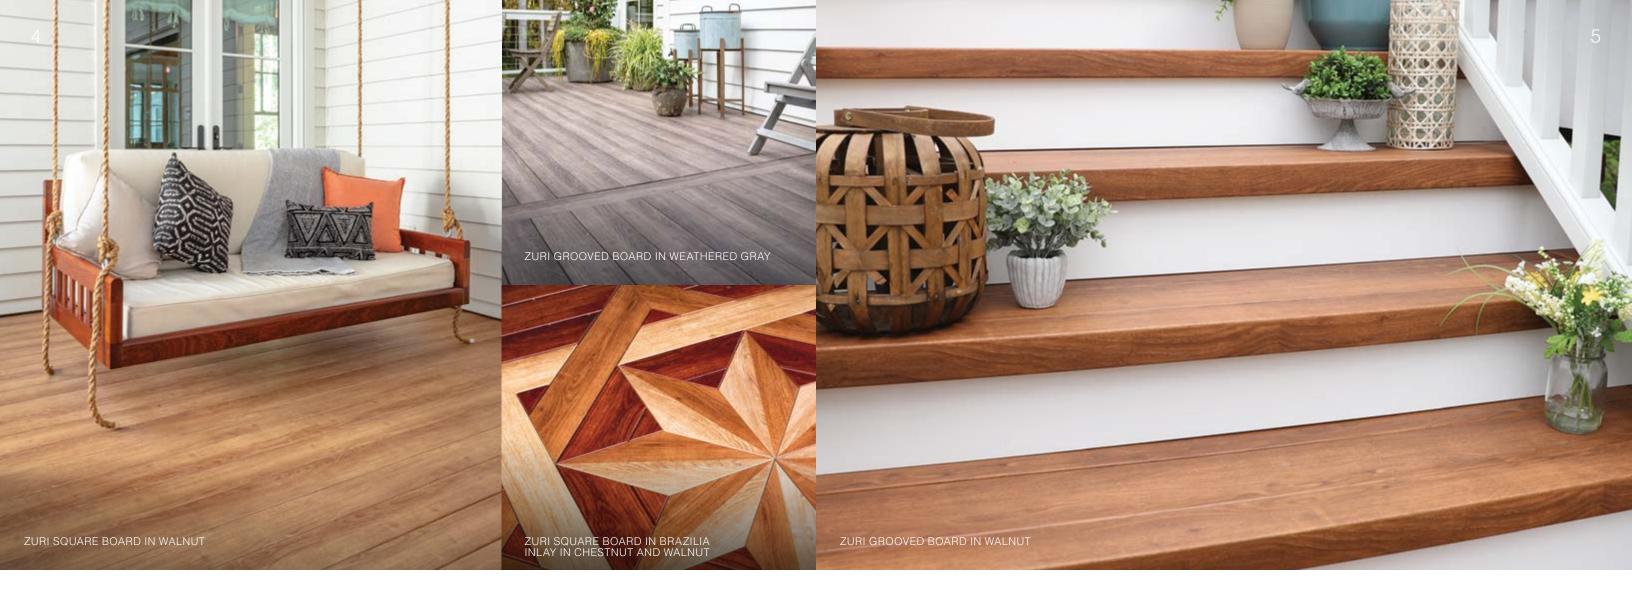

Our distinctive inlay design, style and color options add a dramatic visual draw to long runs of diagonal decking. Make an even bigger personal statement by working with one of our designers to create your own detail.

# Achieve stunning depth through color variation.

Zuri expands expression by giving you real color choices. Chestnut evokes joy. Pecan and Brazilia introduce natural vibrancy. Weathered Gray expresses sophistication and induces calm. Enhance the richness of each color by mixing, matching and combining them. Complement and elevate your entire home by varying and combining hues.

## Personalize and define with inlays and fascia.

The more time you spend in your outdoor space, the more you'll want to personalize it. Incorporate an inlay into a long run of decking—with a distinctive Zuri® design or your own unique detail—to match the aesthetic of the rest of your home. Or simply make a bold statement that stands on its own.

Used below the deck or on a stair riser, Zuri Fascia boards help define the shape of your decking. They possess all the weatherable durability and come in the same complementary colors as Zuri Decking.