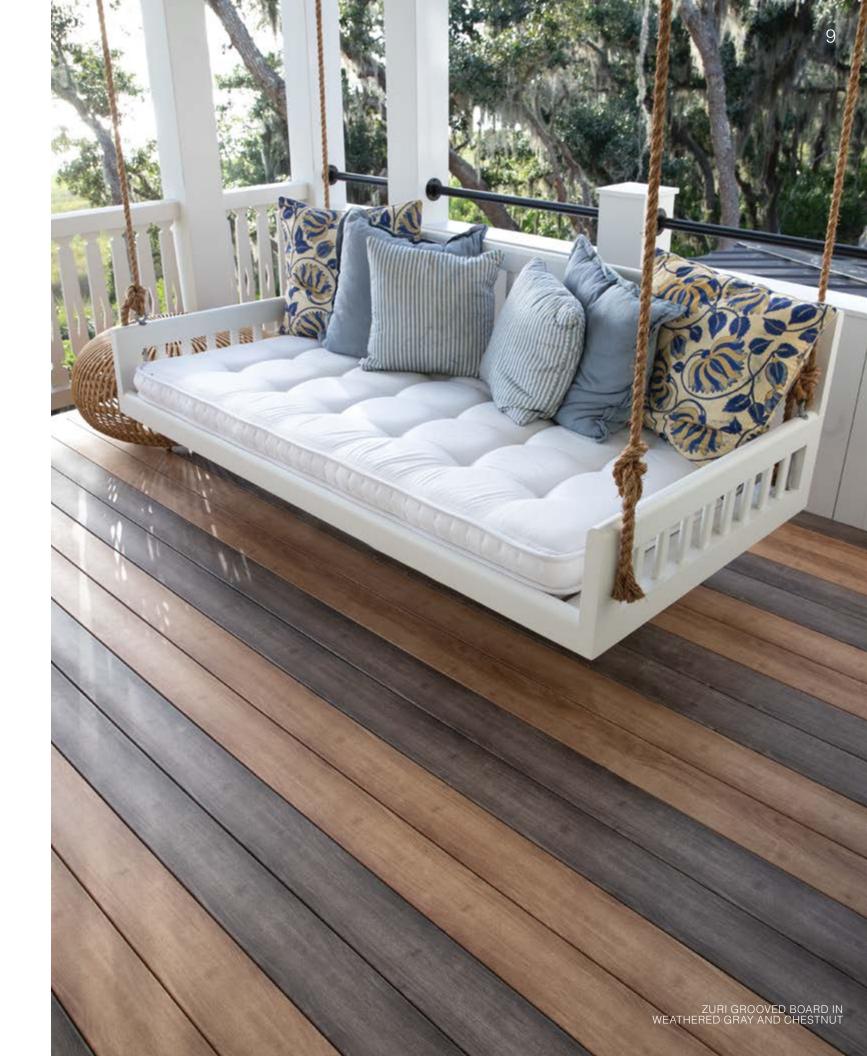

# Achieve stunning depth through color variation.

Zuri expands expression by giving you real color choices. Chestnut evokes joy. Pecan and Brazilia introduce natural vibrancy. Weathered Gray expresses sophistication and induces calm. Enhance the richness of each color by mixing, matching and combining them. Complement and elevate your entire home by varying and combining hues.

- Comes in 1" x 8" and 1" x 12" widths, 12' lengths
- Can be used for stair risers
- Complements the beauty of Zuri decking

Six colorful ways to distinguish your outdoor space.

From vibrant to neutral to weathered, Zuri's color options give you a variety of ways to put your personal stamp on your home exterior environment. And every color is backed by a 25-year Color Fastness Warranty against color shifting.