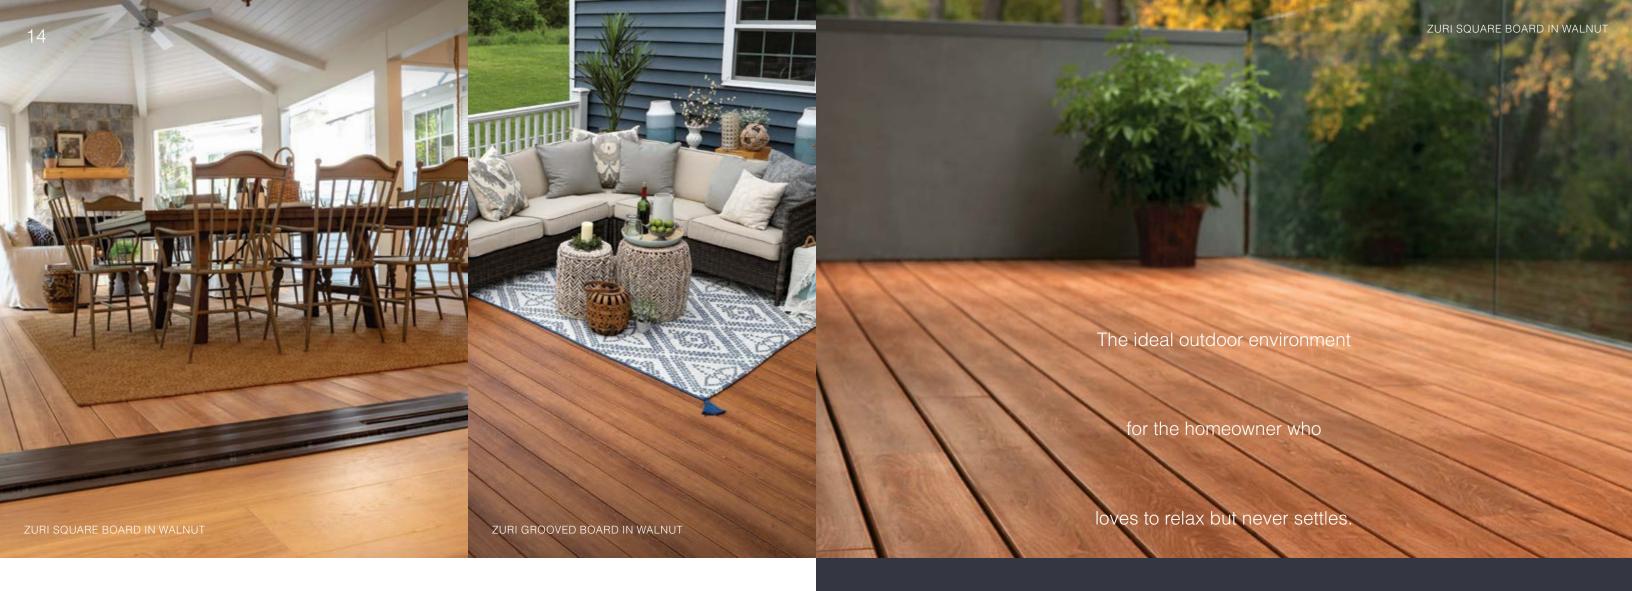

#### Expand the boundaries of beautiful.

Keep your indoor-outdoor transitions seamless. Zuri helps you merge your interior and exterior into one stunning living space. So dining and living rooms gracefully extend into backyards and beyond.

### Zuri was engineered to transform.

With its color, texture and minimal grain pattern repetition, Zuri compels close inspection. You'll find its exotic wood looks perfectly showcased by Zuri Square Boards and Grooved Boards and ably accented by Zuri Fascia.

Our square boards exhibit classic wood beauty, with no painting, staining or resealing. Our grooved boards owe their sophisticated presence to a simple and aesthetically pleasing hidden-fastener installation.